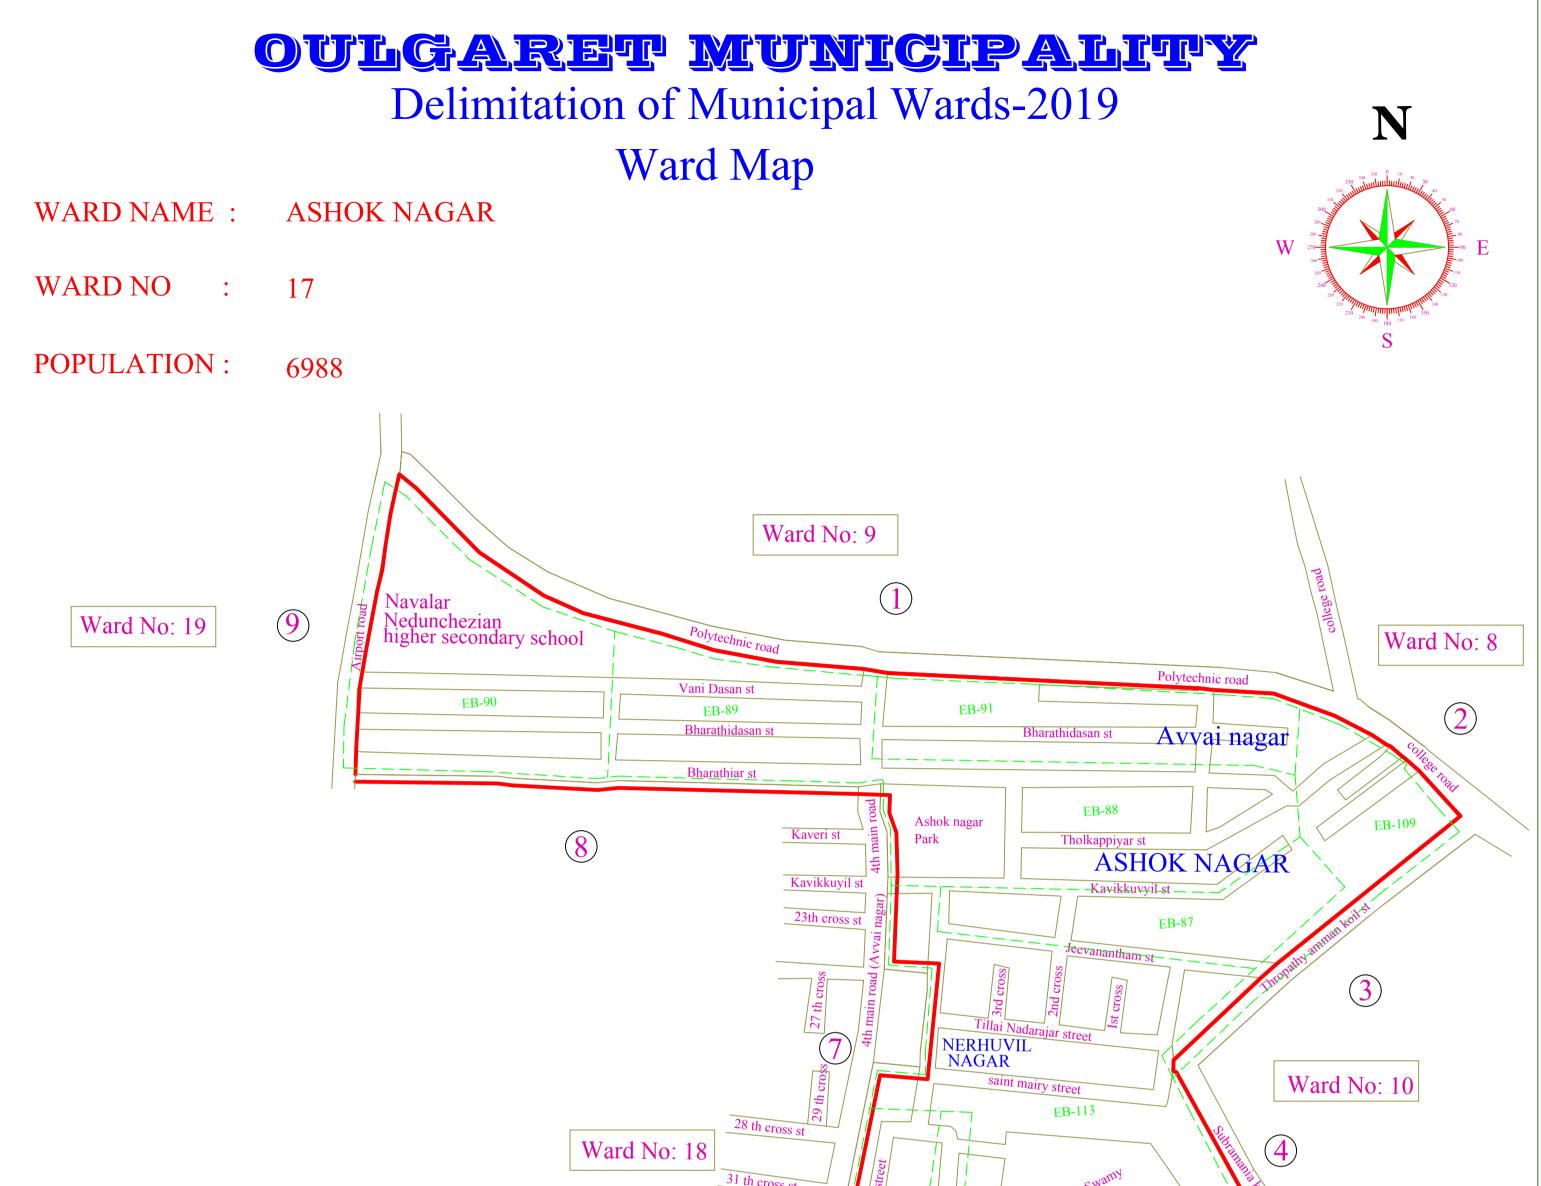

|                | LIST OF BOUNDARIES                                                                                    |                               |                  |          |                   |                                    |  |
|----------------|-------------------------------------------------------------------------------------------------------|-------------------------------|------------------|----------|-------------------|------------------------------------|--|
| Boundary<br>No | <b>Description of Boundaries</b>                                                                      | Direction in<br>which Located | Kotupalayan Main |          |                   |                                    |  |
| 1              | Polytechnic Road (Southern edge)<br>From Airport Road to College Road                                 | North                         |                  | Sl.No    | Details of t      | the Census Enumeration Blocks (EB) |  |
| 2              | College Road (Southern edge)<br>From polytecnic Road to Throwpathy amman koil street                  | North East                    |                  | 1        | Coverd in 1<br>87 | 446                                |  |
| 3              | Throwpathy amman Koil Street (Northern edge)<br>From College Road to Subramaniyar Koil Cross Street   | East                          |                  | 2        | 88                | 577                                |  |
| 4              | Subramaniyar koil cross street(western edge)<br>From Thropathy amman koil street to pudupet main road | South East                    |                  | 3        | 89                | 763                                |  |
| 5              | pudupet Main Road (Northern edge)                                                                     | South                         |                  | 4        | 90<br>91          | 644 626                            |  |
| 6              | From Subramaniyar Koil Cross Street to Kurinji StreetKurinji Street (Both edges)                      |                               |                  | 6        | 109               | 799                                |  |
|                | From Kottupalayam Main Road to1st main road of Avvai nagar                                            | South West                    |                  | 7        | 113               | 687                                |  |
| 7              | Back side of 4th main road of Avvai nagar<br>From Kurinji street to Bharathiyar street                | West                          |                  | 8        | 75                | 513                                |  |
| 8              | Bharathiyar Street (Both edges)<br>From 4th Main Road, Avvai Nagar to Airport Road                    | North West                    |                  | 9        | 76                | 790                                |  |
| 9              | Airport Road (Eastern edge)<br>From Bharathiyar Street to Polytechnic Road                            | North West                    |                  | 10<br>11 | 77<br>78          | 737   406   6988                   |  |
|                |                                                                                                       | 1                             |                  | I        | 1                 |                                    |  |